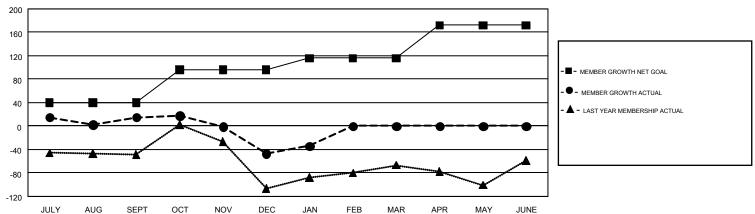

## GOALS AND ACTUAL MEMBERS CUMULATIVE

| DROPPED CLUBS: 0  DROPPED MEMBERS |     |                                           |                                 | 1,293 (55.35%)<br>1,043 (44.65%) |     |
|-----------------------------------|-----|-------------------------------------------|---------------------------------|----------------------------------|-----|
| DECEASED                          | 11  | CLICK LIEDE FOR CLIMILIATIVE              | TOTAL FAMILY UNIT MEMBERS       |                                  | 681 |
| CLUB CANCELLED 0                  |     | CLICK HERE FOR CUMULATIVE MEMBERSHIP DATA |                                 |                                  |     |
| OTHER                             | 211 |                                           | FAMILY MEMBERS PAYING HALF DUES |                                  | 352 |
| TOTAL                             | 222 |                                           |                                 |                                  |     |

## GMT Constitutional Area 6-Afr, Group J

GMT: RASHMI KOOVERJEE

REPORT DOES NOT INCLUDE CLUBS IN UNDISTRICTED AREAS.

| Clubs         |               |             |               | Members               |                           |                         |                                              |  |
|---------------|---------------|-------------|---------------|-----------------------|---------------------------|-------------------------|----------------------------------------------|--|
|               | RESULTS FO    | R 2018-2019 |               | RESULTS FOR 2018-2019 |                           |                         |                                              |  |
| QUARTER       | NEW CLUB GOAL | NEW CLUBS   | DROPPED CLUBS | QUARTER               | MEMBER GROWTH NET<br>GOAL | MEMBER GROWTH<br>ACTUAL | DROPPED MEMBERS ACTUAL (including transfers) |  |
| JULY/AUG/SEPT | 2             | 2           | 0             | JULY/AUG/SEPT         | 40                        | 119                     | 91                                           |  |
| OCT/NOV/DEC   | 3             | 0           | 0             | OCT/NOV/DEC           | 56                        | 53                      | 110                                          |  |
| JAN/FEB/MAR   | 1             | 0           | 0             | JAN/FEB/MAR           | 20                        | 38                      | 21                                           |  |
| APR/MAY/JUNE  | 3             | 0           | 0             | APR/MAY/JUNE          | 56                        | 0                       | 0                                            |  |