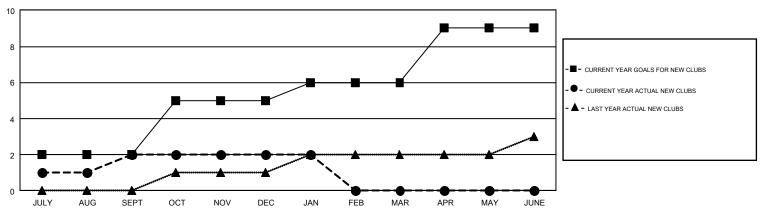

## GOALS AND ACTUAL NEW CLUBS CUMULATIVE

## GMT Constitutional Area 6-Afr, Group J

GMT: RASHMI KOOVERJEE

REPORT DOES NOT INCLUDE CLUBS IN UNDISTRICTED AREAS.

| Clubs         |               |             |               | Members               |                           |                         |                                              |  |
|---------------|---------------|-------------|---------------|-----------------------|---------------------------|-------------------------|----------------------------------------------|--|
|               | RESULTS FO    | R 2018-2019 |               | RESULTS FOR 2018-2019 |                           |                         |                                              |  |
| QUARTER       | NEW CLUB GOAL | NEW CLUBS   | DROPPED CLUBS | QUARTER               | MEMBER GROWTH NET<br>GOAL | MEMBER GROWTH<br>ACTUAL | DROPPED MEMBERS ACTUAL (including transfers) |  |
| JULY/AUG/SEPT | 2             | 2           | 0             | JULY/AUG/SEPT         | 40                        | 119                     | 91                                           |  |
| OCT/NOV/DEC   | 3             | 0           | 0             | OCT/NOV/DEC           | 56                        | 53                      | 110                                          |  |
| JAN/FEB/MAR   | 1             | 0           | 0             | JAN/FEB/MAR           | 20                        | 38                      | 21                                           |  |
| APR/MAY/JUNE  | 3             | 0           | 0             | APR/MAY/JUNE          | 56                        | 0                       | 0                                            |  |